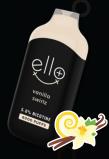

strawberry swirlz

Indulge in the sweet, and savory flavors of frozen, ripe strawberries and creamy vanilla.

vanilla swirlz

You'll enjoy a vape of this rich custard flavor mixed with creamy vanilla undertones for one delectable vape.

#### vanilla swirlz

You'll enjoy a vape of this rich custard flavor mixed with creamy vanilla undertones for one delectable vape.