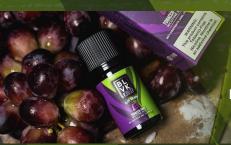

#### **PURPLE GRAPE**

Sweet and juicy purple grapes mixed with the perfect amount of tart, to provide the ultimate grape sensation.

70/30 VG/PG

60ML | Nicotine Level: 0, 3, 6mg

TOBACCO-FREE NICOTINE