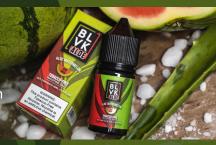

#### **MELON ICE**

Refreshing, juicy watermelon slices that's been iced to perfection.