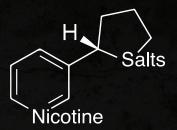

## **SALT SERIES**

#### What is Nicotine Salts?

Nicotine Salt is a liquid compound that has been adjusted from its freebase form to its salt form.

#### Why Choose Nicotine Salts?

Nicotine Salt provides a smoother vaping experience by utilizing increased strengths of nicotine with little to no harshness at all.