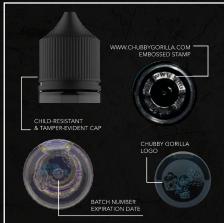

To ensure that you have an authentic bottle of BLVK, flip our bottle over and check for the Gorilla. All of our juices are always packaged in Chubby Gorilla bottles that have a child-resistant and tamper evident cap. You can also check the inside of the cap and look for Chubby Gorilla's website www.ChubbyGorilla.com embossed stamp.