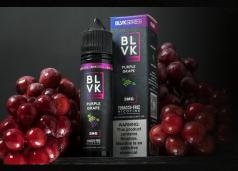

#### **PURPLE GRAPE**

Sweet and juicy purple grapes mixed with the perfect amount of tart, to provide the ultimate grape sensation.

70/30 VG/PG

60ML | Nicotine Level: 0, 3, 6mg

TOBACCO-FREE NICOTINE