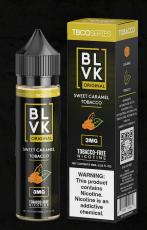

#### **SWEET CARAMEL TOBACCO**

Experience a smooth tobacco flavor skillfully blended with the refined notes of caramel.

70/30 VG/PG

#### **SWEET CARAMEL TOBACCO**

Experience a smooth tobacco flavor skillfully blended with the refined notes of caramel.

60/40 VG/PG