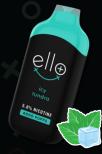

#### icy tundra

A smooth and refreshing spearmint flavor on the inhale followed by a mentholated icy kick on the exhale.