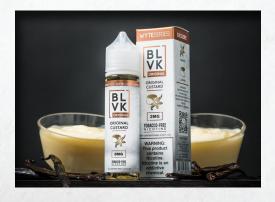

#### **ORIGINAL CUSTARD**

The perfect harmony of sweet vanilla overtones matched with creamy custard goodness.

70/30 VG/PG

#### **ORIGINAL CUSTARD**

The perfect harmony of sweet vanilla overtones matched with creamy custard goodness.