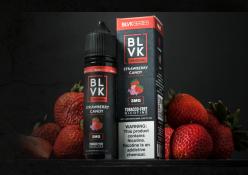

#### **STRAWBERRY CANDY**

Sweet chewy candy with an explosive strawberry center that brings euphoric feelings with every vape.

80/20 VG/PG