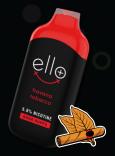

## american tobacco

A full-bodied tobacco blend with sweet undertones mixed in for a classic American tobacco taste.