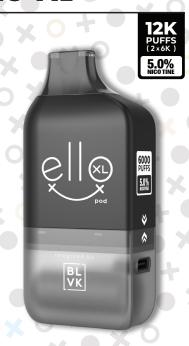

## **BLVK ELLO XL**

· disposable pod system ·

2 x PRE-FILLED PODS

1 x RECHARGEABLE DEVICE

1 x USB-C CHARGING CABLE

- dessert • coco melo • • vanilla swirlz •
- tobacco/mentholamerican tobaccoicy tundra

## **BLVK ELLO XL**

## PRE-FILLED PODS

## **12K PUFFS** (2X6K)

5.0% NICOTINE STRENGTH