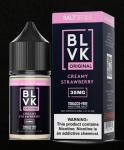

#### **CREAMY STRAWBERRY**

The classic strawberries & cream flavor with the help of fresh, ripe strawberries, and a rich cream finish.

70/30 VG/PG

TOBACCO-FREE NICOTINE

#### **CREAMY STRAWBERRY**

A delectable slice of strawberry shortcake topped with sweet cream and graham cracker bits.