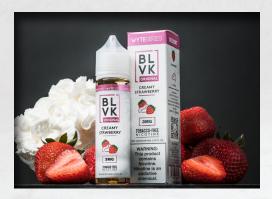

#### **CREAMY STRAWBERRY**

The classic strawberries & cream flavor with the help of fresh, ripe strawberries, and a rich cream finish.

70/30 VG/PG

TOBACCO-FREE NICOTINE

#### **CREAMY STRAWBERRY**

A delectable slice of strawberry shortcake topped with sweet cream and graham cracker bits.