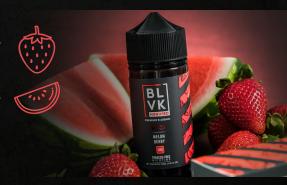

#### bubba melon

A unique tasting blend of juicy watermelons and bubblegum flavored candy with hints of an icy kick.