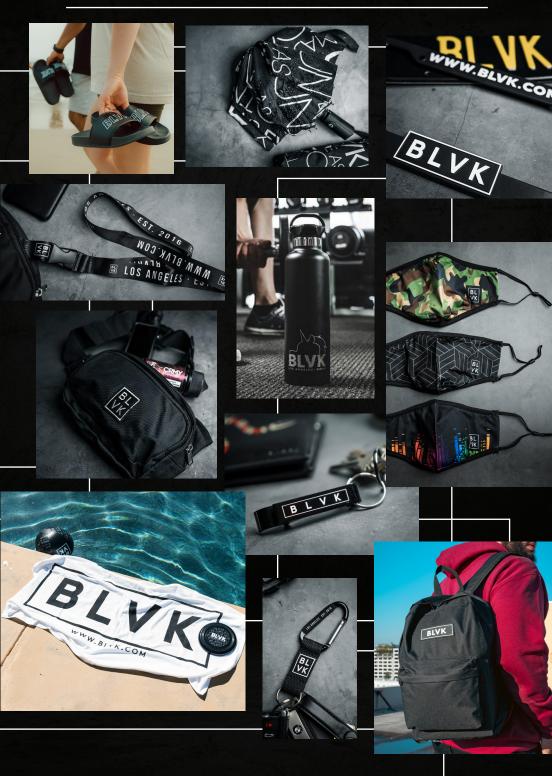

& 50MG | TOBACCO-FREE Nicotine Strength | NICOTINE SALT 50/50 VG/PG

#### **LEMON TANGERINE ICE**

Get hooked on this citrus overload made up of tangy lemons and zesty tangerine cooled to perfection.



#### BILL VK FISCO SEXING SE

#### **PASSION GRAPE ICE**

Indulge in this sweet and tart blend of passionfruits and grapes with an added iced menthol kick.

#### CITRUS STRAWBERRY ICE

Chill out with this delicious fruit blend of sweet ripe strawberries and a refreshing dose of cool citrus blast.





#### **GRAPE APPLE ICE**

You won't be able to resist this ice-cooled blend of plump purple grapes and tart green apples.

#### KIWI POM BERRY ICE

A frozen splash of strawberries finished with a tangy fusion of kiwi and pomegranate.



## APPAREL COLLECTION



## **ACCESSORIES** COLLECTION



# DUE TO HIGH AMOUNTS OF FAKES AND COPYCATS OUT THERE, WE WANT TO MAKE SURE YOU KNOW WHAT TO LOOK FOR WHEN BUYING BLVK PREMIUM E-LIQUIDS.

Always check our website for the most up-to-date list of flavors available. We always update our website with new releases. Any flavors that are NOT on our website are most likely fake e-liquids.



To ensure that you have an authentic bottle of BLVK, flip our bottle over and check for the Gorilla. All of our juices are always packaged in Chubby Gorilla bottles that have a child-resistant and tamper evident cap. You can also check the inside of the cap and look for Chubby Gorilla's website www.ChubbyGorilla.com embossed stamp.

Our BLVK, WYTE, FRZN, and TBCO bottles are only available in 60mL bottles, and 30mL for the SALT, SALT+, PINK, ALOE, YELLOW,