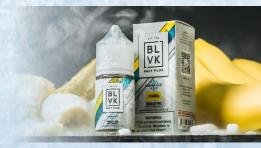

## **BLVK N' YELLOW**

#### **Available in 30ml Bottles**

35MG & 50MG | TOBACCO-FREE Nicotine Strength | NICOTINE SALT 50/50 VG/PG

#### MANGO BANANA ICE

A tropical escape filled with sweet tropical mangos and fresh, ripe bananas.