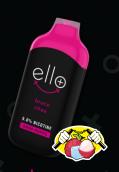

#### bruce chee

This flavor packs a punch with its delicious candied lychee flavor with a refreshing blast of cool menthol.

## bruce

This flavor packs a punch with its delicious candied lychee flavor with a refreshing blast of cool menthol.