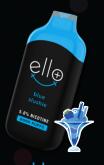

#### blue slushie

Time to give your taste buds a refreshing blast of ice mixed with these sweet blue raspberries.