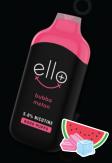

#### bubba melon

A unique tasting blend of juicy watermelons and bubblegum flavored candy with hints of an icy kick.