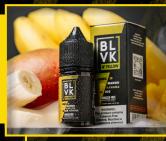

#### MANGO BANANA ICE

A tropical escape filled with sweet tropical mangos and fresh, ripe bananas.

#### MANGO STRAWBERRY ICE

Enjoy a sweet explosion of juicy mangos mixed with your favorite ripe strawberries.

#### MANGO GRAPE APPLE ICE

Fresh mango slices blended with sweet plump grapes and crisp apples.

#### MANGO PASSION ICE

Taste this exotic blend of juicy mango chunks with a tangy passionfruit kick.