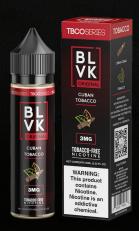

#### **CUBAN TOBACCO**

Inhale the rich and dark notes of a cuban cigar along with a slight hint of vanilla for one refined cuban cigar blend.

70/30 VG/PG

#### **CUBAN TOBACCO**

Inhale the rich and dark notes of a cuban cigar along with a slight hint of vanilla for one refined cuban cigar blend.

60/40 VG/PG