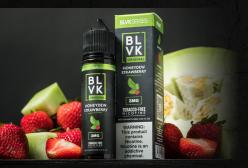

#### HONEYDEW STRAWBERRY

Juicy honeydew melon chunks are combined with a plethora of strawberries for a flavorful explosion that has never been experienced before.

80/20 VG/PG