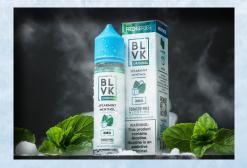

#### SPEARMINT MENTHOL

A smooth and refreshing spearmint flavor blended with the perfect amount of ice.

70/30 VG/PG

60ML | Nicotine Level: 0, 3, 6mg

TOBACCO-FREE

#### SPEARMINT MENTHOL

An icy burst on the inhale followed by a smooth and refreshing spearmint experience on the exhale. A must for menthol connoisseurs worldwide.