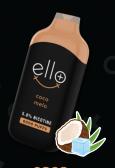

tropic thunder

Close your eyes and imagine vaping on a fruit blend consisting of your favorite tropical fruits with a cool blast of ice.

coco melo

Treat yourself with this coconut delight with subtle hints of vanilla, chilled to perfection.

#### coco melo

Treat yourself with this coconut delight with subtle hints of vanilla, chilled to perfection.