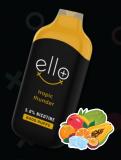

tropic thunder

Close your eyes and imagine vaping on a fruit blend consisting of your favorite tropical fruits with a cool blast of ice.

coco melo

Treat yourself with this coconut delight with subtle hints of vanilla, chilled to perfection.

#### tropic thunder

Close your eyes and imagine vaping on a fruit blend consisting of your favorite tropical fruits with a cool blast of ice.