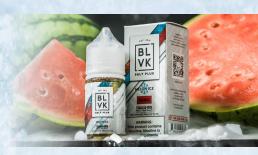

## **SALT PLUS**

#### **Available in 30ml Bottles**

35MG & 50MG | TOBACCO-FREE Nicotine Strength | NICOTINE SALT 50/50 VG/PG

#### **SOUR APPLE ICE**

A sour green apple blend balanced by a sweet, soothing icy sensation.

Enjoy a sweet banana flavor ice cooled to perfection.