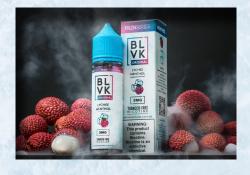

#### LYCHEE MENTHOL

This blast of sweet lychee with a hit of cool menthol creates an explosion of fruity and chill flavor like you've never experienced before.

70/30 VG/PG

#### LYCHEE MENTHOL

This blast of sweet lychee with a hit of cool menthol creates an explosion of fruity and chill flavor like you've never experienced before.