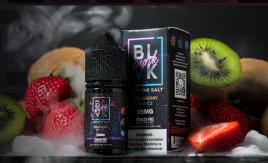

#### **STRAWBERRY CANDY**

Sweet chewy candy with an explosive strawberry center that brings euphoric feelings with every vape.

#### HONEYDEW STRAWBERRY

Juicy honeydew melon chunks are combined with a plethora of strawberries for a flavorful explosion that has never been experienced before.

#### LYCHEE MENTHOL

This blast of sweet lychee with a hit of cool menthol creates an explosion of fruity and chill flavor like you've never experienced before.