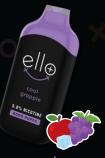

tropic thunder

Close your eyes and imagine vaping on a fruit blend consisting of your favorite tropical fruits with a cool blast of ice.

coco melo

Treat yourself with this coconut delight with subtle hints of vanilla, chilled to perfection.