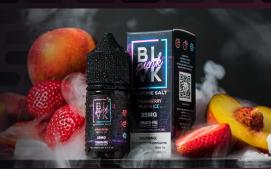

## **SALT SERIES**

#### **DOUBLE APPLE**

An apple a day will keep your worries away as the taste of crisp red and green apples collide with a menthol breeze to completely satisfy your senses.

#### SPEARMINT MENTHOL

An icy burst on the inhale followed by a smooth and refreshing spearmint experience on the exhale. A must for menthol connoisseurs worldwide.

#### **CREAMY STRAWBERRY**

A delectable slice of strawberry shortcake topped with sweet cream and graham cracker bits.

#### **ORIGINAL CUSTARD**

The perfect harmony of sweet vanilla overtones matched with creamy custard goodness.